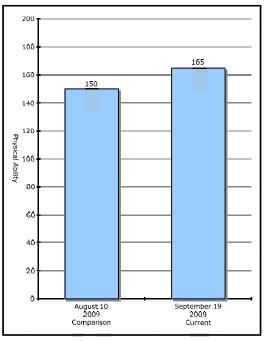

# **Overall Physical Function**

Your current Physical Function Score is 165 on a 0-200 scale. This is an improvement of 10% in physical function since August 10, 2009.